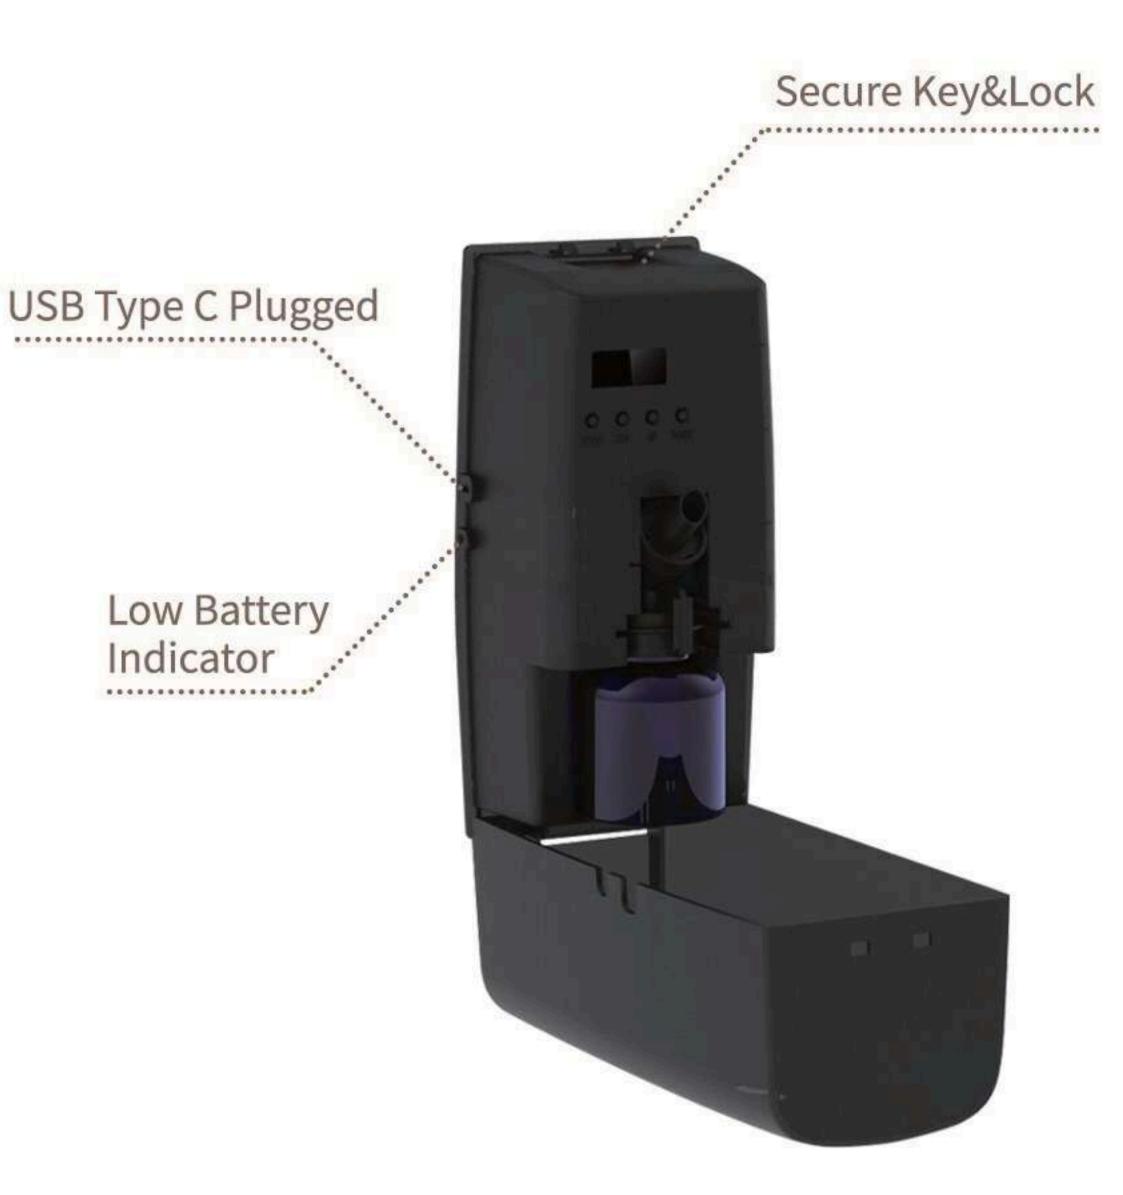

### SPECIFICATION

| Product Size      | W220*D106*H93mm                                                                                                                          |
|-------------------|------------------------------------------------------------------------------------------------------------------------------------------|
| Package Size      | 288*145*130mm                                                                                                                            |
| Power             | 1.5W                                                                                                                                     |
| Noise Level       | <50dba                                                                                                                                   |
| Weight            | 0.7kg                                                                                                                                    |
| Net Weight        | 0.5kg                                                                                                                                    |
| Suitable Coverage | 100m³ ;30m² ; 300sqft                                                                                                                    |
| Oil Consumption   | 0.7ml/h±5%                                                                                                                               |
| Color             | White/black                                                                                                                              |
| Voltage           | 5V USB Type C or 3 pcs of C size battery                                                                                                 |
| Installation      | Desktop Placement/Wall Mounting                                                                                                          |
| Capacity          | <mark>100ml</mark>                                                                                                                       |
|                   | Package Size<br>Power<br>Noise Level<br>Weight<br>Net Weight<br>Suitable Coverage<br>Oil Consumption<br>Color<br>Voltage<br>Installation |

### INSTALLATION

Wall-Mounted