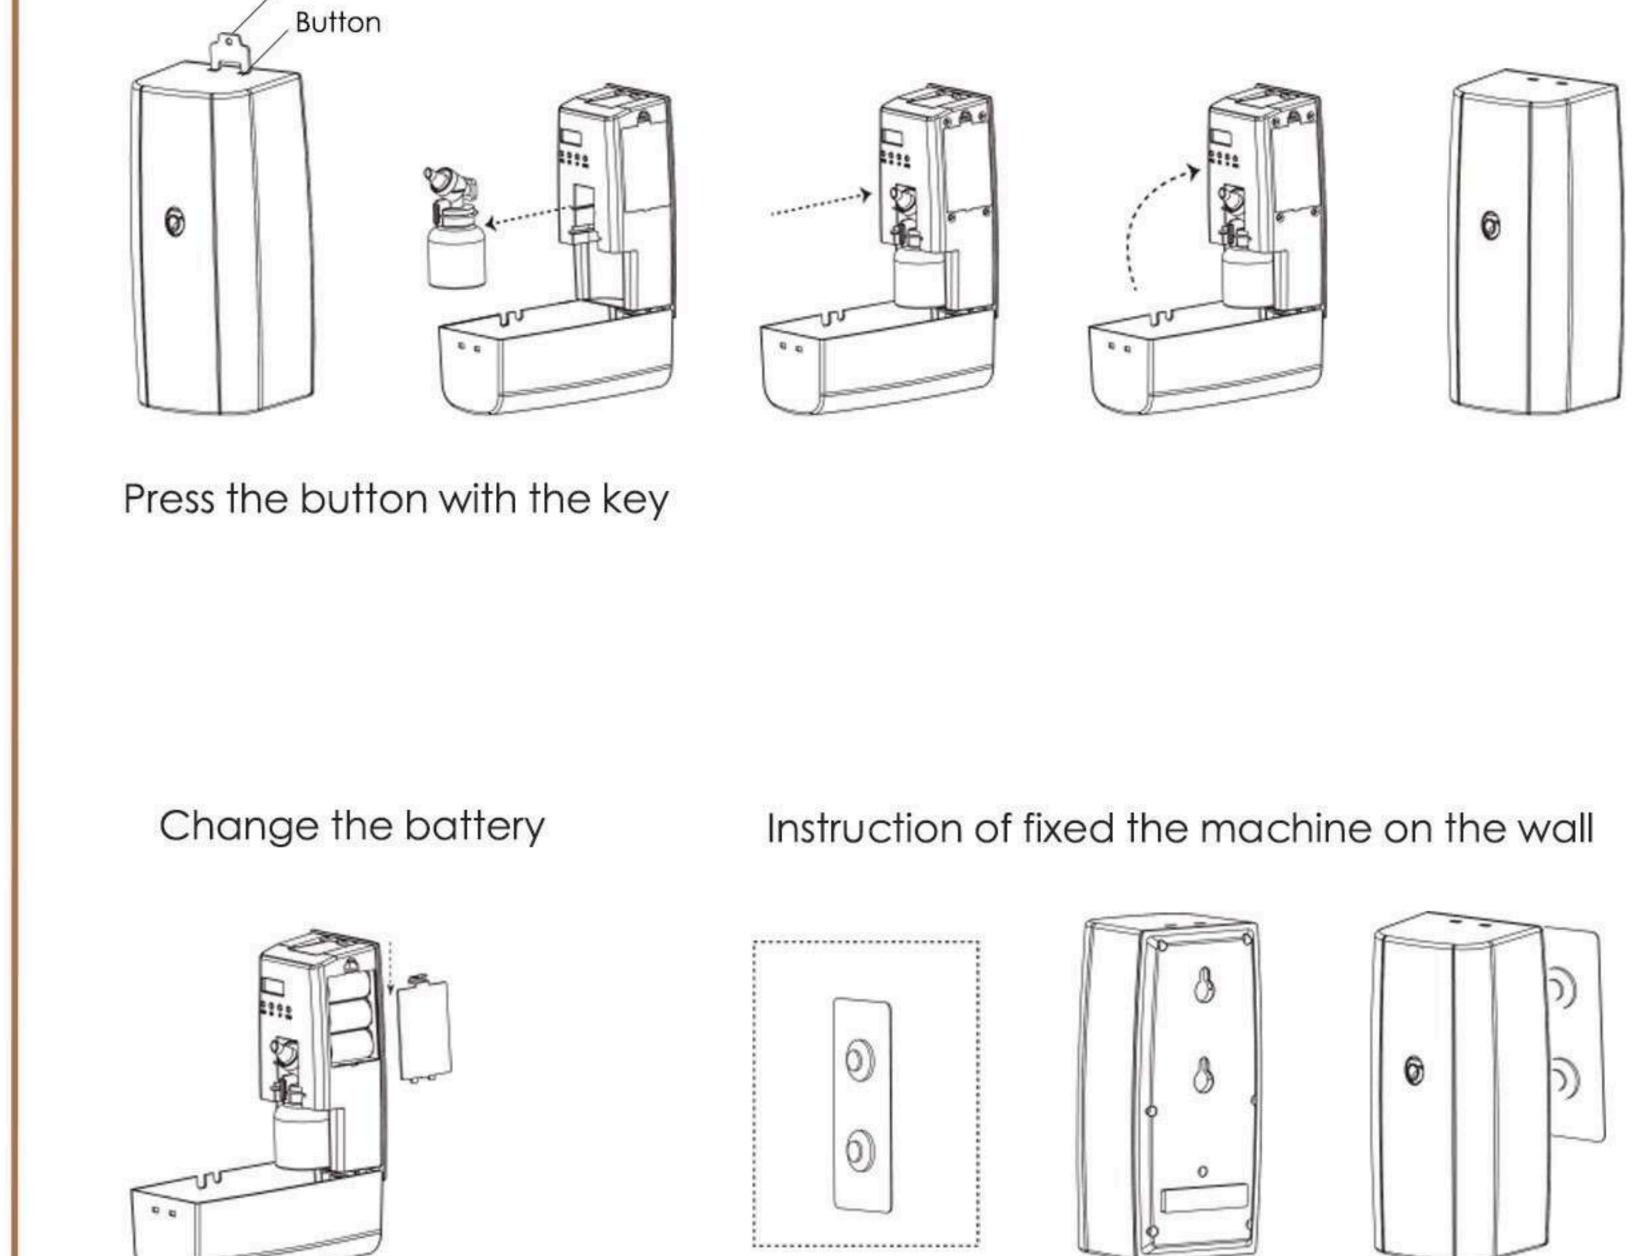

Instructions for fragrance oil replacement

Slide out the cover, change the battery

Attach the sticky nail to the wall, hang on the machine to the board.

+255787444490 info@timbercraft.co.tz www.timbercraft.co.tz