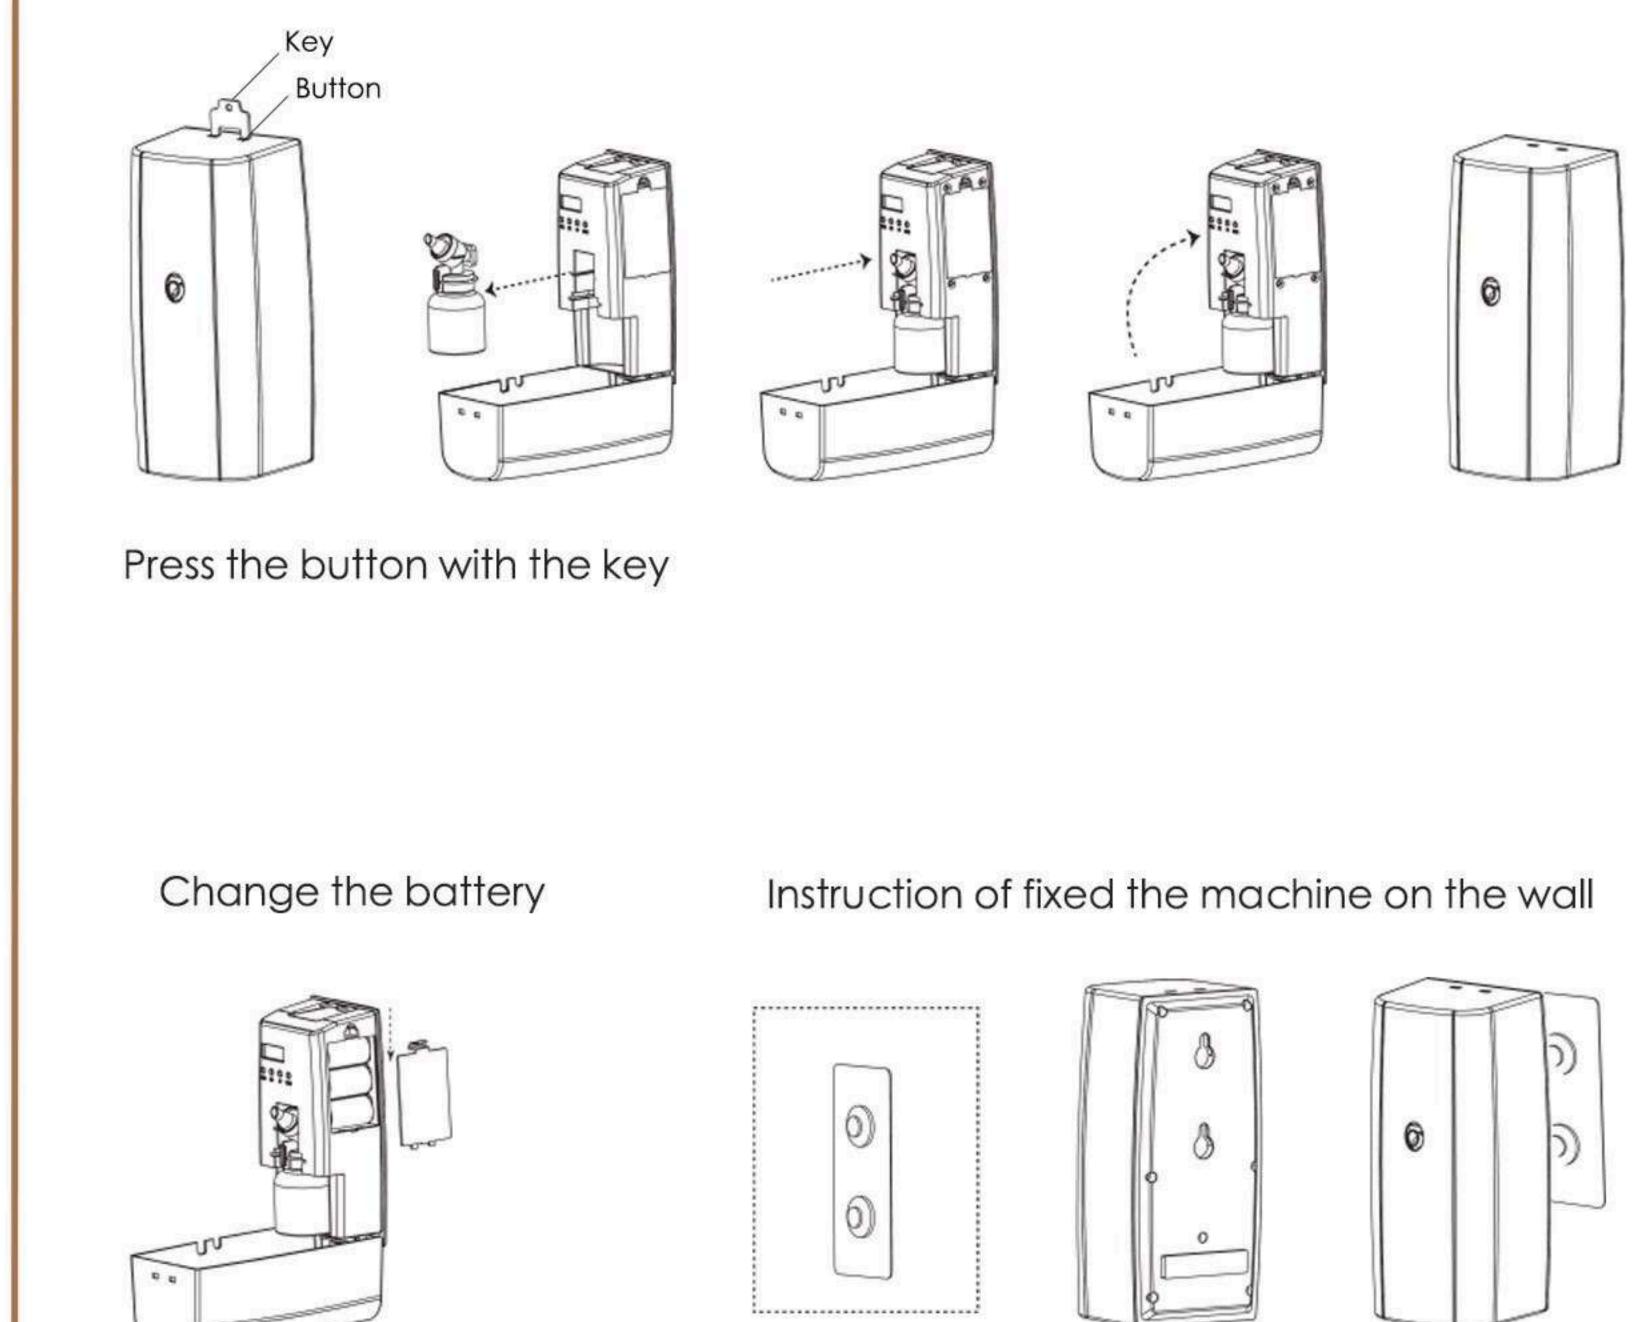

### INSTALLATION

Wall-Mounted

Instructions for fragrance oil replacement

Slide out the cover, change the battery

Attach the sticky nail to the wall, hang on the machine to the board.

+255787444490 info@timbercraft.co.tz www.timbercraft.co.tz